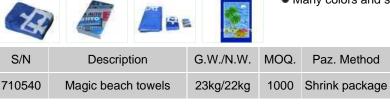

### Specifications:

• material: 100% cotton

Paz. Method

- Weight: 320gsm
- Size: 70 x 140cm
- Customers' logos can be embroidered on

Pan. Size

Many colors and sizes available

62x37x25

Easy inquiry this item!

Page Down

View our products in Made-in-china & Global Sources. Product Enquiry: sales@RiwayGroup.com

Qyt./20'FT

75ctns