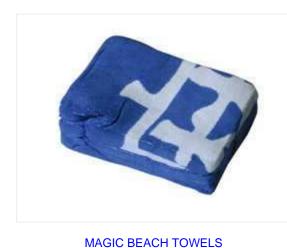

# RIWAY NONWOVEN INDUSTRIAL CO.,LTD

Products list > Compressed products > Home > Magic beach towels

## **Magic beach towels**

Just open the package and let the magic beach towel soak in water. Put in water for a short time and it will open up to be a very soft cotton washcloth. It is one kind of nonwoven magic products.

Children love watching them grow bigger the first time when they are put into water! Many shapes of magic towels are for you choice, such as car, fish, tree, egg, gun, pellet, football, star, plane.

Magic beach towels, which are compressed into a compact package, are designed in beautiful shape. It is a hygiene solid, easily to carry, can compressed as guest's requirement completely. Magic beach towels are widely used for beach and outdoor sports. Usually, we will print the logo or design on the towels for sales advertisements. Thousands of patterns for your selection..